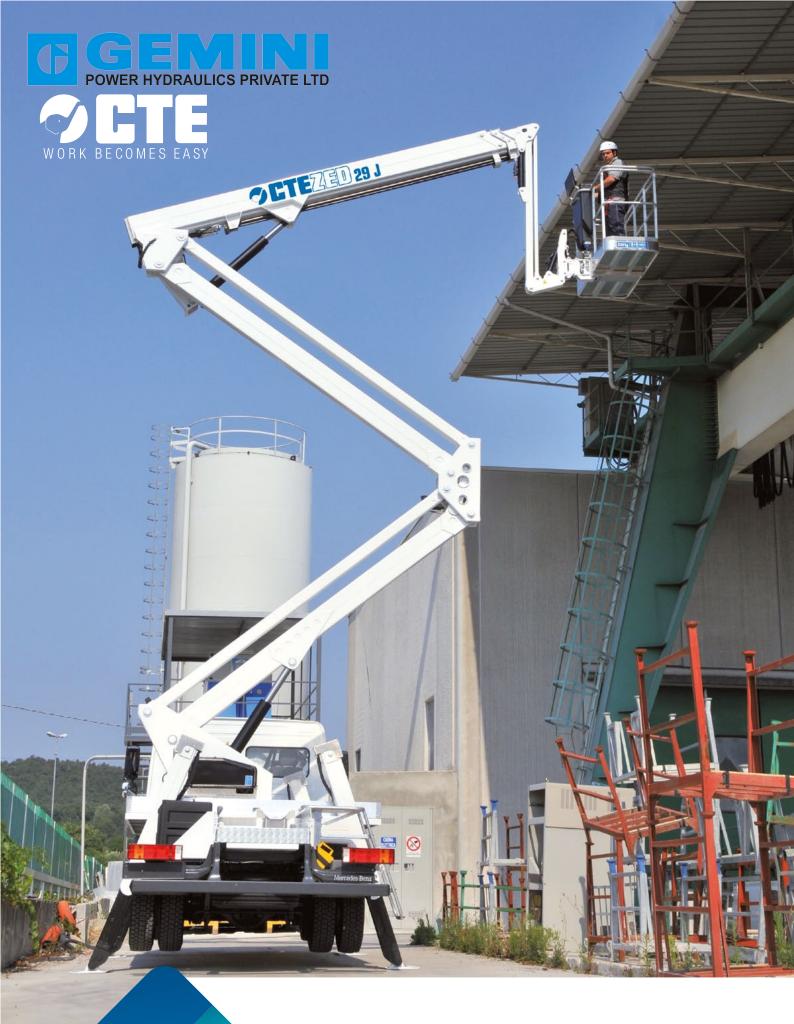

# **FTEZED 29 J**

Versatile, with sturdy design, **CTE ZED 29 J** is the ideal equipment to achieve maximum performance in different applications: construction, pruning, renovation and cleaning of buildings.

### ABSOLUTE VERTICALITY WITH ONE CONTROL

Guaranteeing significant operability at height. Possibility of "plumb line" movement in less time: ideal for cleaning facades and arboriculture.

### **STABILITY AT HEIGHT**

**CTE ZED 29 J** boom design ensures full operator stability in the basket.

OHTEZED 29 J

## **CLEAN TOP BOOM**

In **CTE ZED** truck-mounted aerial platforms both the extension cylinder and the electrical and hydraulic systems are inside the arm, protected from weathering and debris.

The electrical system and catenary housed inside the arm are protected from getting caught up with other elements during operation.