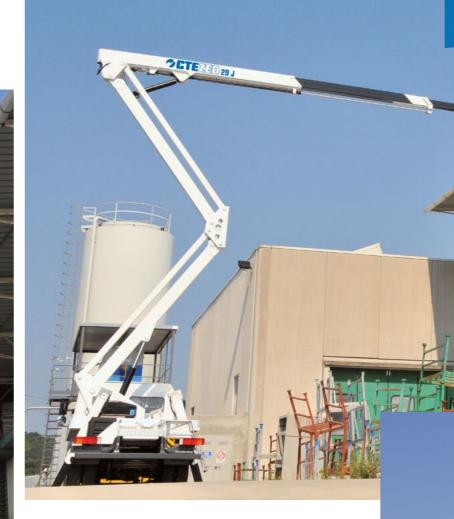

### **STABILITY AT HEIGHT**

**CTE ZED 29 J** boom design ensures full operator stability in the basket.

OHTEZED 29 J

## **CLEAN TOP BOOM**

In **CTE ZED** truck-mounted aerial platforms both the extension cylinder and the electrical and hydraulic systems are inside the arm, protected from weathering and debris.

The electrical system and catenary housed inside the arm are protected from getting caught up with other elements during operation.